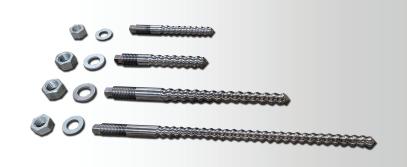

## **ANCHOR**

Removeable | Reusable | Reliable

Re-Use

Batch Number Tracing

Precision Machining

Using the ROADLOC® anchor you will save 25% of adhesive typically used for pins (and drilling). Spin in or Spin out with battery operated power drill or with a socket wrench

Provides superior tensile and shear load trength when compared with Threaded Rod in the same road surface.

- Remove with hand tool
- Special Coating not required
- Special Cleaning not required
- Use with any epoxy
- Reliable performance in concrete
- reliable performance in asphalt