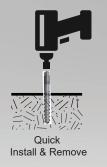

## **ANCHOR**

Removeable | Reusable | Reliable

Re-Use

Batch Number Tracing

Precision Machining

Using the ROADLOC® anchor you will save 25% of adhesive typically used for pins (and drilling). Spin in or Spin out with battery operated power drill or with a socket wrench