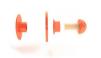

## **Vertical Fitting Kit**

Our vertical fitting kit allow you to hang barrier-from-barrier securely to create a vertical screen. Perfect for addressing challenges on more unusual and difficult projects.

Part #: MDS-SB-ECHO-BUTTON