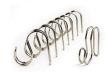

### Hooks

Our robust hooks have been designed to securely attach Echo Barrier products to most temporary fencing systems for smaller diameter fencing, simply reverse the hook. When additional noise control is needed, our barriers are designed to be double layered on the same hooks

Part #: MDS-SB-ECHO-HOOK