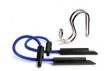

## Fitting Kit

Echo Barrier supplies the only purpose-designed acoustic barrier fitting kit on the market. Avaiable for fencing or scaffolding, each kit contains two elastic ties and a hook: the corner of one barrier hangs on the hook of its adjoining barrier. You only need one kit per barrier

MDS-C-SB-ECHO-FK01