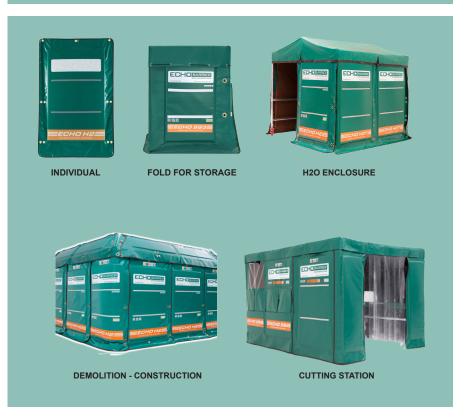

# ECHO BARRIER H9 NOISE CONTROL SYSTEM

Echo Barrier enclosures provide temporary noise control for a wide range of generators, compressors and workstations. Echo barrier enclosures are lightweight, waterproof, easily assembled in a few minutes and portable enough to move with the job.

They provide temporary noise control in sensitive sites, screening generators, compressors or HVAC equipment. As a workstation they provide a safe working environment to allow the siting of cutting stations or other noise sources close to work areas.